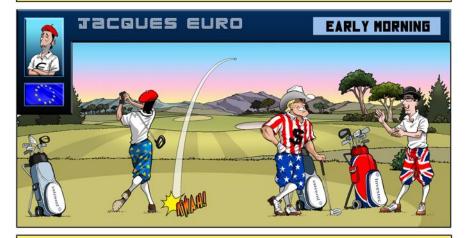

**CLINT DOLLAR** 

DOLLAR: A GREAT START BY THE USD AS THE FED STARTS TAPERING ITS QE PROGRAM, BUT THE USD SOON STUMBLES AS POOR WEATHER HAMPERS ECONOMIC ACTIVITY ACROSS THE POND, WITH THE POOR QI GDP NUMBER LEAVING THE USD WITH FEW FRIENDS. A SLOW START FROM CLINT BUT CAN HE REGAIN MOMENTUM?

EURO: THE EURO FOLLOWS CLOSELY BEHIND THE POUND WITH INVESTORS WHO ARE SEEKING HIGHER YIELD BUYING PERIPHERAL BONDS IN THEIR DROVES, SUPPORTED BY THE SAFETY OF THE ECB'S OUTRIGHT MONETARY TRANSACTIONS (OMT BACKSTOP, THE EURO HAS ALSO BENEFITED FROM THE BROAD USD SELL-OFF THAT HAS SEEN MANY 67 CURRENCIES RALLY IN THE FIRST PART OF THE YEAR, JACQUES IS CERTAINLY SURPRISING MANY OUT THERE WITH SUCH A STRONG

POUND: THE POUND CHARGES AHEAD AS UK 2014 GDP FORECASTS ARE REVISED UP AND EXPECTATIONS ARE NOW SUCH THAT THE UK IS PREDICTED TO BE THE FASTEST GROWING DEVELOPED ECONOMY IN 2014. THE UK ECONOMY CONTINUES TO OUTPERFORM EXPECTATIONS IN EARLY 2014 WITH INVESTORS BRINGING FORWARD THEIR FORECASTS FOR WHEN THE UK WILL START HIKING INTEREST RATES, THE CROWD IS IN AWE OF CHARLES'S QUICK