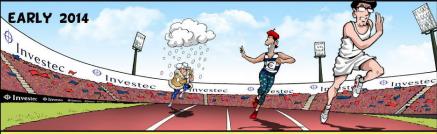

**CLINT DOLLAR** 

DOLLAR: A GREAT START BY THE USD AS THE FED STARTS TAPERING ITS QE PROGRAM, BUT THE USD SOON STUMBLES AS POOR WEATHER HAMPERS ECONOMIC ACTIVITY ACROSS THE POND, WITH THE POOR QI GDP NUMBER LEAVING THE USD WITH FEW FRIENDS. A SLOW START FROM CLINT BUT CAN HE REGAIN MOMENTUM?

EURO: THE EURO FOLLOWS CLOSELY BEHIND THE POUND WITH INVESTORS WHO ARE SEEKING HIGHER YIELD BUYING PERIPHERAL BONDS IN THEIR DROVES, SUPPORTED BY THE SAFETY OF THE ECB'S OUTRIGHT MONETARY TRANSACTIONS (OMT BACKSTOP, THE EURO HAS ALSO BENEFITED FROM THE BROAD USD SELL-OFF THAT HAS SEEN MANY 67 CURRENCIES RALLY IN THE FIRST PART OF THE YEAR, JACQUES IS CERTAINLY SURPRISING MANY OUT THERE WITH SUCH A STRONG

POUND: THE POUND CHARGES AHEAD AS UK 2014 GDP FORECASTS ARE REVISED UP AND EXPECTATIONS ARE NOW SUCH THAT THE UK IS PREDICTED TO BE THE FASTEST GROWING DEVELOPED ECONOMY IN 2014. THE UK ECONOMY CONTINUES TO OUTPERFORM EXPECTATIONS IN EARLY 2014 WITH INVESTORS BRINGING FORWARD THEIR FORECASTS FOR WHEN THE UK WILL START HIKING INTEREST RATES, THE CROWD IS IN AWE OF CHARLES'S QUICK