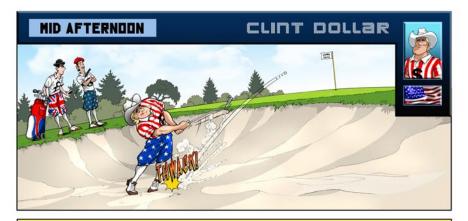

CLINT POLLAR RECOVERING FROM THE BUNKER AFTER A POOR US QI GPP PRINT TO REBOUND WITH A SOLID QZ PRINT. ALMOST ON THE PUTTING GREEN AS TAPERING OF QE FINISHES IN OCTOBER AND WITH THE MARKET CURRENTLY PRICING IN A FIRST RATE RISE IN JUNE 2015, CAN CLINT SURPRISE THE MARKET BY SINKING THE BALL EARLY OR WILL HE BE PUTTING IN FOR PAR IF INFLATION POESN'T SUSTAIN ABOVE 2X.