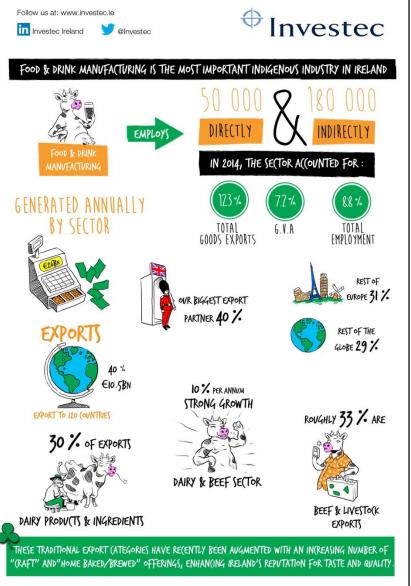

REBOUND WITH A SOLID QZ PRINT. ALMOST ON THE PUTTING GREEN AS TAPERING OF QE FINISHES IN OCTOBER AND WITH THE MARKET CURRENTLY PRICING IN A FIRST RATE RISE IN JUNE 2015, CAN CLINT SURPRISE THE MARKET BY SINKING THE BALL EARLY OR WILL HE BE PUTTING IN FOR PAR IF INFLATION POESN'T SUSTAIN ABOVE 2X.



THE UK BOND MARKET ARE PRICING IN A FIRST RATE RISE IN MAY 2015 IN THE UK BUT, AFTER THE UK CONTINUES TO RROADLY RECOVER, CHARLES IS LIMING UP A RIPPIE PUT AND WE SELLEY THERE IS A GOOD CHANCE OF A RATE RISE BETWEEN NOV IY AND FEB 15, AHEAD OF MARKET EXPECTATIONS. WITH THE SCOTTISH REFERENDUM SETTLED AND SCOTLAND REMAINING IN THE UK REDUCING THE UNCERTAINTY THAT HAS PLAGUED MARKETS IN RECENT WEEKS, THE QUESTION IS UF NEXT YEAR'S GENERAL ELECTION IS ENOUGH TO PUT OFF CHARLES'S FINAL STROKE.





\*SOUR(E: BORD BIA AND TEAGAS(

#### ENGEN PERFORMANCE PLANNING & CASCADING MODEL BOOKLET









- Facilitate interdivisional alignment
- Promote teamwork
- Foster and clarify appropriate levels of accountability
- Provide Ownership of performance goals
- Look at performance from a balanced view
- Ensure performance goals are specific, measurable and stretched for high performance

Include milestone indicators to help plan progressive measures that will help track performance

Have a longer planning and cascading period





P. MANY PRIVES.
DON'T SEALUR FIGER
AGE MANY PACTORS THAT CAN
CONTREULT TO OPEN FACTORS THAT CAN
CONTREULT TO OPEN FACTORS THAT CAN
CONTREULT TO OPEN FACTORS
VOIR TOURNES...

- · YOU KEEP YAWNING
- YOUR REACTIONS SLOW DOWN
- · YOU FEEL STIFF YOUR EYES FEEL HEAVY
- Y