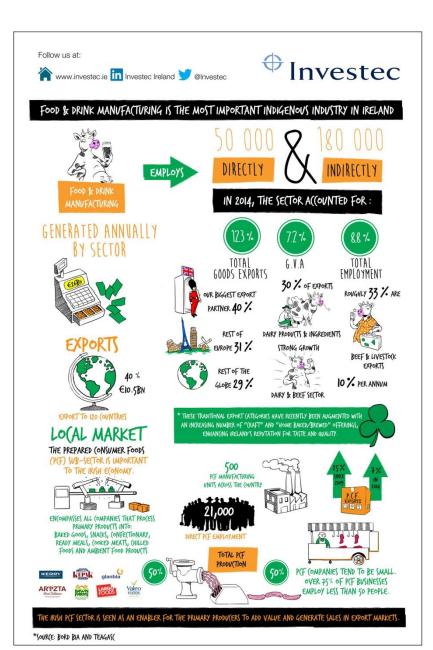

TO REBOUND WITH A SOLID QZ PRINT. ALMOST ON THE PUTTING GREEN AS TAPERING OF QE FINISHES IN OCTOBER AND WITH THE MARKET CURRENTLY PRICING IN A FIRST RATE RISE IN JUNE 2015, CAN CLINT SURPRISE THE MARKET BY SINKING THE BALL EARLY OR WILL HE BE PUTTING IN FOR PAR IF INFLATION POESN'T SUSTAIN ABOVE 2X.



THE UK BOND MARKET ARE PRICING IN A FIRST RATE RISE IN MAY 2015 IN THE UK BUT, AFTER THE UK CONTINUES TO RROADLY RECOVER, CHARLES IS LIMING UP A RIPPIE PUT AND WE SELLEY THERE IS A GOOD CHANCE OF A RATE RISE BETWEEN NOV IY AND FEB 15, AHEAD OF MARKET EXPECTATIONS. WITH THE SCOTTISH REFERENDUM SETTLED AND SCOTLAND REMAINING IN THE UK REDUCING THE UNCERTAINTY THAT HAS PLAGUED MARKETS IN RECENT WEEKS, THE QUESTION IS UF NEXT YEAR'S GENERAL ELECTION IS ENOUGH TO PUT OFF CHARLES'S FINAL STROKE.





\*SOUR(E: BORD BIA AND TEAGAS(

#### ENGEN PERFORMANCE PLANNING & CASCADING MODEL BOOKLET









- Facilitate interdivisional alignment
- Promote teamwork
- Foster and clarify appropriate levels of accountability
- Provide Ownership of performance goals
- Look at performance from a balanced view
- Ensure performance goals are specific, measurable and stretched for high performance

Include milestone indicators to help plan progressive measures that will help track performance

Have a longer planning and cascading period





P. MANY PRIVES.
DON'T SEALUR FIGER
AGE MANY PACTORS THAT CAN
CONTREULT TO OPEN FACTORS THAT CAN
CONTREULT TO OPEN FACTORS THAT CAN
CONTREULT TO OPEN FACTORS
VOIR TOURNES...

- · YOU KEEP YAWNING
- YOUR REACTIONS SLOW DOWN
- · YOU FEEL STIFF YOUR EYES FEEL HEAVY
-