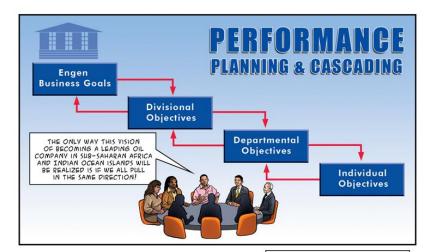

WE WILL NOW HAVE A LONGER PLANNING AND CONGER PLANNING AND CASCAPING PERIOP, WHICH WILL START DURING THE BUSINESS PLANNING LEVELS HAVE DEFINED HOW THEY WILL SUPPORT THE BUSINESS STRATEGY.

THIS NEW INTEGRATED PROCESS WILL
ALLOW FOR A STANDARD AND
BALANCED APPROACH TO PLANNING
LEAD BY HR PRACTITIONERS AND
STRATEGIC BUSINESS MANAGERS AND
A SERIES OF ONE DAY ROUND TABLE
MEETINGS WILL BE HELD AT ALL
LEVELS TO DEFINE PERPORMANCE.