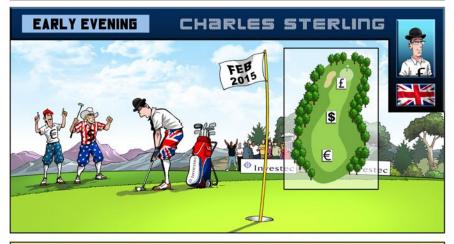

THE UK BOND MARKET ARE PRICING IN A FIRST RATE RISE IN MAY 2015 IN THE UK BUT, AFTER THE UK CONTINUES TO RROADLY RECOVER, CHARLES IS LIMING UP A RIPPIE PUT AND WE SELLEY THERE IS A GOOD CHANCE OF A RATE RISE BETWEEN NOV IY AND FEB 15, AHEAD OF MARKET EXPECTATIONS. WITH THE SCOTTISH REFERENDUM SETTLED AND SCOTLAND REMAINING IN THE UK REDUCING THE UNCERTAINTY THAT HAS PLAGUED MARKETS IN RECENT WEEKS, THE QUESTION IS UF NEXT YEAR'S GENERAL ELECTION IS ENOUGH TO PUT OFF CHARLES'S FINAL STROKE.