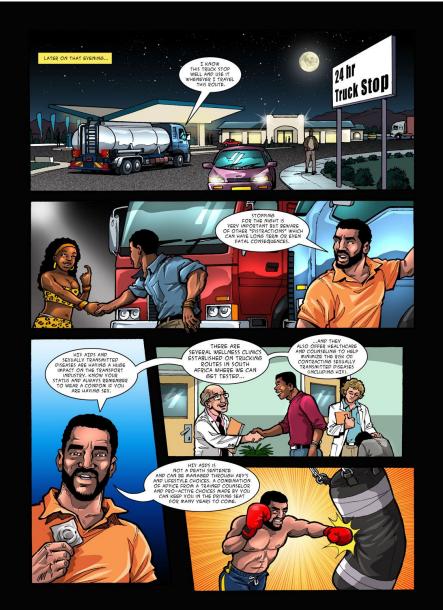

#### PITCH FOR TRUCKERS HANDBOOK FOR PETROLEUM COMPANY

Please remember you need to apply for a renewal of your Professional Driver's Permit every two years. Certificates older than two months will not be accepted.

MANY PEOPLE PO NOT KNOW, OR CHOOSE TO IGNORE, HOW MUCH DRIVING IS TOO MUCH. ON LONG THEY FER KNOWN OF THEY KNOWN OF THEY KNOWN OF THE KNOWN OF

- IF YOU HAVE TO STOP FOR THE NIGHT PO SO AT A PESIGNATED TRUCK STOP OR ALTERNATIVELY A WELL LIT AREA (WELL OFF THE ROAD).
- IF THE ROUTE IS NEW ASK FELLOW DRIVERS WHO KNOW THE ROUTE FOR THE BEST SPOTS TO STOP.