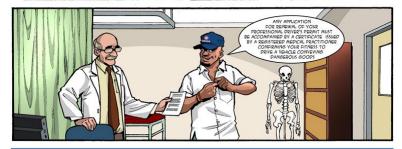

#### PITCH FOR TRUCKERS HANDBOOK FOR PETROLEUM COMPANY

Please remember you need to apply for a renewal of your Professional Driver's Permit every two years. Certificates older than two months will not be accepted.