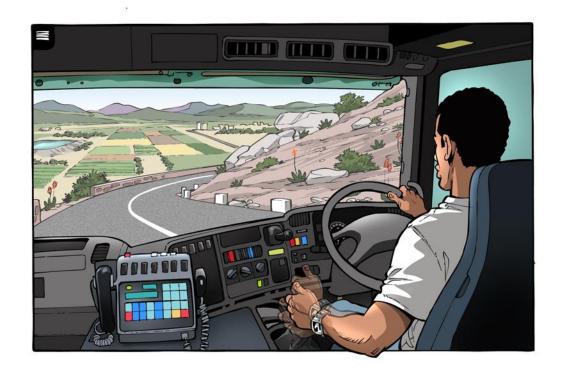

#### PITCH FOR TRUCKERS HANDBOOK FOR PETROLEUM COMPANY

Please remember you need to apply for a renewal of your Professional Driver's Permit every two years. Certificates older than two months will not be accepted.

MANY PEOPLE PO NOT KNOW, OR CHOOSE TO IGNORE, HOW MUCH DRIVING IS TOO MUCH. ON LONG THEY FER KNOWN OF THEY KNOWN OF THEY KNOWN OF THE KNOWN OF

- IF YOU HAVE TO STOP FOR THE NIGHT PO SO AT A PESIGNATED TRUCK STOP OR ALTERNATIVELY A WELL LIT AREA (WELL OFF THE ROAD).
- IF THE ROUTE IS NEW ASK FELLOW DRIVERS WHO KNOW THE ROUTE FOR THE BEST SPOTS TO STOP.

#### TRUCKERS LEARNER DRIVING MANUAL